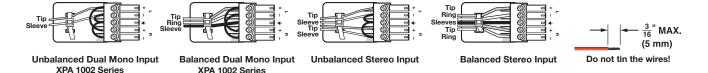

#### **Step 3 — Captive Screw Audio Cable Wiring**

Wire the source output to the amplifier input 3.5 mm captive screw connectors as shown in the following illustration.

**NOTE:** The output power of the XPA 1002 and XPA 1002 Plus can be effectively doubled by using only one source channel and bridging the output. The XPA 1002 and XPA 1002 Plus output 200 watts @ 8 ohms in bridged mode (see "Bridged Mono Output" in the User Guide for wiring instructions when bridging the XPA 1002 or XPA 1002 Plus).

**NOTE:** For mono input on the XPA 2001, only the left channel needs to be wired; no jumpering to the right channel is needed. The left and right inputs of the XPA 2001 are summed internally to mono.

### Step 4 - Speaker Wiring

Wire the speakers to the output connector of the amplifier using the included 4-pole (XPA 1002 series) or 2-pole (XPA 2001-70V and XPA 2001-100V) captive screw connector as shown to the right.